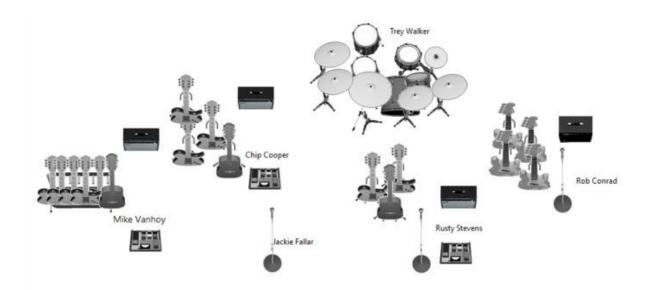

#### Rusty Stevens - Lead Vocals, Guitar 1

- Fender Vibrolux Amp
- Guitars:
  - 2 electric (Fender Telecaster, Fender Stratocaster)
  - 1 acoustic (Takamine)
- 3 Guitar Stands
  - 1 acoustic
  - o 2 electric
- Pedals
  - Tube Screamer
  - Wawa pedal
  - Tuner
- Mic with stand

#### Jackie Fallar - Vocals

- Shure BLX24R/B58 Wireless Mic
- Monitor
- Ear wireless pack

#### Chip Cooper - Guitar 2

- Current Guitar Amp: Fender 1968 Deluxe Reverb Reissue, 22 Watt.
- Guitars:
  - Fender stratocaster,
  - Two custom built telecaster body style guitars with combo humbucker and single coils pickups. Pickups consist of Seymoure Duncan and Dimarzio.
  - Martin D-18 Acoustic.
- Guitar Pedal board consisting of:
  - Polytune tuner
  - Fulltone OCD distortion
  - Strymon Riverside distortion
  - MXR analogue delay.
- Two guitar stands
- Guitar Picks are Fender heavy 346 shape for electric, and a Bluechip TAD 40 for acoustic playing.
- Guitar strings: 10-gauge D'Addario for electric, and D'Addario medium EJ17 (13-56) Phosphor Bronze.

#### Mike Van Hoy - Guitar 3

- Guitars:
  - Les Paul standard,

- Gibson gold top classic,
- o Gibson 335,
- Fender stratocasters and
- telecasters and
- Ibanez acoustic.
- Amps:
  - Peavey classic 30 or 50
  - Vox AC 30
  - Marshall
  - Mesa boogie
- 7 guitar rack
- Pedals
  - o Boss qt3
  - MXR compression
  - o MXR phase 90
  - o Ibanez dl 4 delay
  - Vox wah
  - Fulltone ocd overdrive
  - Electro-harmonix holy grail reverb
  - Boss tu-3 chromatic tuner
  - Sennheiser 609 amp mic

## Trey Walker - Drums

- Professional 5pc Drum Kit
  - Kick
  - Snare
  - o 10" rack tom
  - o 13" floor tom
  - o 14" floor tom
  - o 14" hi hats
  - o 16" Dark K crash
  - o 17" Dark K crash
  - o 18" Dark K crash
  - o 19" Dark K crash
  - o 20" Dark K ride
- Drum Mic Set

### Robert Conrad - Bass, Vocals 2

- Bass Guitars
  - Fender P-Bass
  - Warwick Thumb Bass 4 & 5 String
  - o Status ECLIPSE

- o Modulus Quantum 6
- Bass Amps
  - Ampeg 4x10 Cabinet
  - o Bag End 2x10 Deep Red Cabinet
  - o Hartke 3500 Amp Head
- IEM Monitor System Shure PSM300
- 2 Bass Guitar Stands
- 1 Mic Stand with Boom
- Stage Monitor Mix
- Shure SM58

# Stage Plot